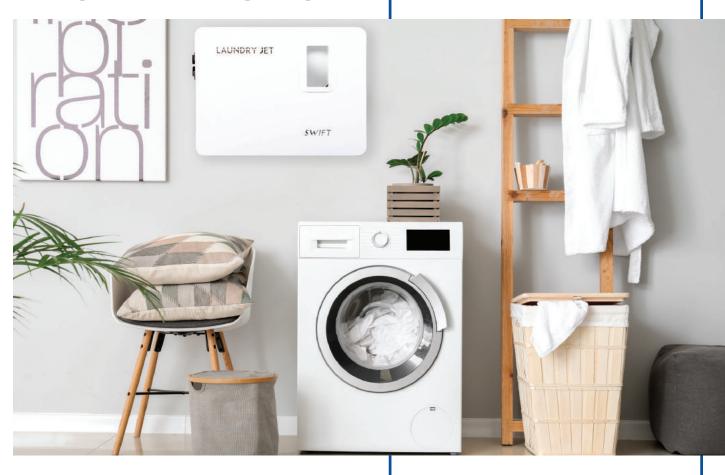

#### **SWIFT JET PACK**

Laundry Jet Swift is our entry level wall mounted model with up to 4 available ports. It's unique style, easy view Perspex rectangular viewport and stunning gloss Acrylic finish add a unique and futuristic feel to any laundry room. The Swift can utilize all styles of Laundry Jet Ports (manual or automatic).

Has an automated cycle which allows the user to insert clothes, towels, or bedding leaving the system to transport and then auto empty in the laundry room, which allows the system to be immediately used again. The Laundry Jet Swift handles up to 4 different port locations and can be installed with a Return Unit option which enables the user to send cleaned and dried clothing back to a chosen bedroom or location in the home. The Swift has a polished and reflective gloss finish.