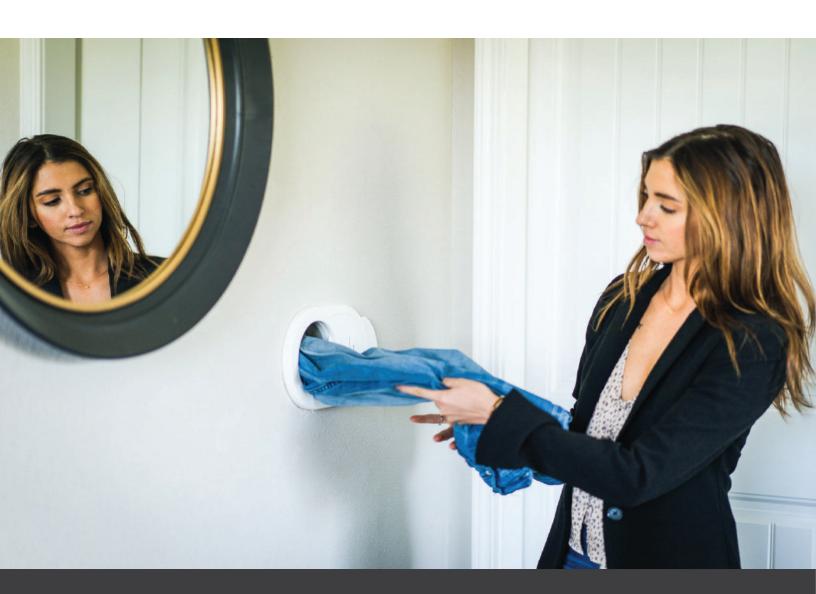

#### **SLIDE PORT**

The Laundry Jet Slide Port is our latest manual port design. It is aimed as a economic port while still retaining the functionality and style of the Laundry Jet brand and matches perfectly with modern design. It provides the simplest, easy to use, manual open functionality. Constructed of durable plastic, the Slide Port is simply mounted by screws, to the wall. It is opened by just sliding the port door open, activating the Laundry Jet system.

It can be installed in 4 different orientations depending on your desired location giving maximum flexibility. For example you can install it to open to the left because of a door jam on the right and vice a versa, including up and down if required for maximum design and installation flexibility. Once opened, the dirty laundry, bed sheets and even damp towels are simply fed into the now open port and drawn away to the laundry room. Once the user has fed the last item and the cycle has finished, they can gently slide the door closed ready for the next use.

- Wall Mounted Inside bedrooms, pantries, closets, or bathrooms.
- · Slide to activate cycle
- Manual close
- Two handed laundry feeding
- Uses 6" pipe (6.25" 159 mm OD) or optionally
  International 150 mm pipe
- · Return Unit compatible
- · Air noise approx. 22 Decibels (whisper quiet)