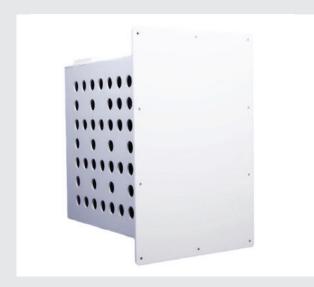

#### **PLUS INSERT JET PACK**

The Laundry Jet Plus integrates seamlessly into any custom laundry room design and is our top of the range model in terms of custom style, capacity and number of ports. The Plus **installs inside your own custom cabinetry** to maintain the overall aesthetic in your laundry room while adding the maximum benefit the Laundry Jet technology.

The Plus can utilize both styles of Laundry Jet Ports (manual or Automatic) and has an automated cycle which allows the user to insert the clothes, towels, or bedding and walk away leaving it immediately ready to be used again. The Laundry Jet Plus is the highest capacity model and handles up to 8 different locations and can be installed with a Return Unit Option which enables the user to send cleaned and dried clothing back to a chosen bedroom or location in the home. The Plus has a polished and reflective gloss finish.

- · Wall Mounted Inside your Custom Cabinet
- Standard plug 110 v
- · International option (220/240v)
- Auto emptying for continuous use
- Auto timer shut off. Installer adjustable 10-24 seconds depending on distance from furthest port)
- Uses 6" pipe (6.25" 159 mm OD)
- · Maximum number of ports 8
- · Max distance from furthest port 200ft (60m)
- · Uses both Slide and iSense ports