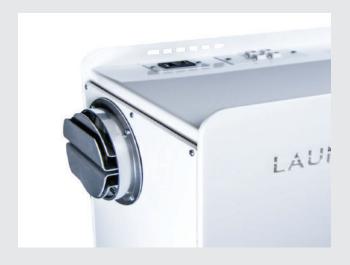

#### **ISENSE PORT**

The Laundry Jet iSense Port is our latest automatic port design. It is a fully automatic port using sensing technology for easy hands free use. It provides the simplest, easy to use, auto open, auto close functionality. Constructed of durable gloss plastic the iSense Port is simply mounted by screws to the wall, with the pipe connecting to a simple collar at the rear.

It is opened by just quickly waving your hand three times past the motion sensor (eye), thus activating the Laundry Jet System. The sensor is set to close proximity so it won't be started accidentally.

- Wall Mounted Inside bedrooms, pantries, closets, or bathrooms.
- Fully Automated port
- Wave to activate cycle
- Auto close
- Uses 6" pipe (6.25" 159 mm OD) or optionally
  International 150 mm pipe
- Return Unit compatible
- · Air noise approx. 22 Decibels (whisper quiet)