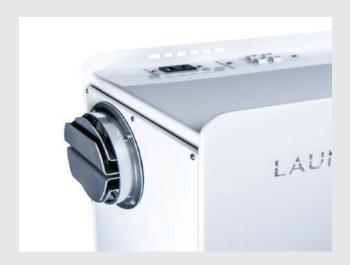

#### **ISENSE PORT**

The Laundry Jet iSense Port is our latest automatic port design. It is a fully automatic port using sensing technology for easy hands free use. It provides the simplest, easy to use, auto open, auto close functionality. Constructed of durable gloss plastic the iSense Port is simply mounted by screws to the wall, with the pipe connecting to a simple collar at the rear.

It is opened by just quickly waving your hand three times past the motion sensor (eye), thus activating the Laundry Jet System. The sensor is set to close proximity so it won't be started accidentally.

- Wall Mounted Inside bedrooms, pantries, closets, or bathrooms.
- Fully Automated port
- Wave to activate cycle
- Auto close
- Uses 6" pipe (6.25" 159 mm OD) or optionally
  International 150 mm pipe
- Return Unit compatible
- · Air noise approx. 22 Decibels (whisper quiet)