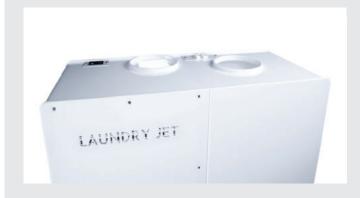

#### **PLUS INSERT JET PACK**

The Laundry Jet Plus integrates seamlessly into any custom laundry room design and is our top of the range model in terms of custom style, capacity and number of ports. The Plus **installs inside your own custom cabinetry** to maintain the overall aesthetic in your laundry room while adding the maximum benefit the Laundry Jet technology.

The Plus can utilize both styles of Laundry Jet Ports (manual or Automatic) and has an automated cycle which allows the user to insert the clothes, towels, or bedding and walk away leaving it immediately ready to be used again. The Laundry Jet Plus is the highest capacity model and handles up to 8 different locations and can be installed with a Return Unit Option which enables the user to send cleaned and dried clothing back to a chosen bedroom or location in the home. The Plus has a polished and reflective gloss finish.