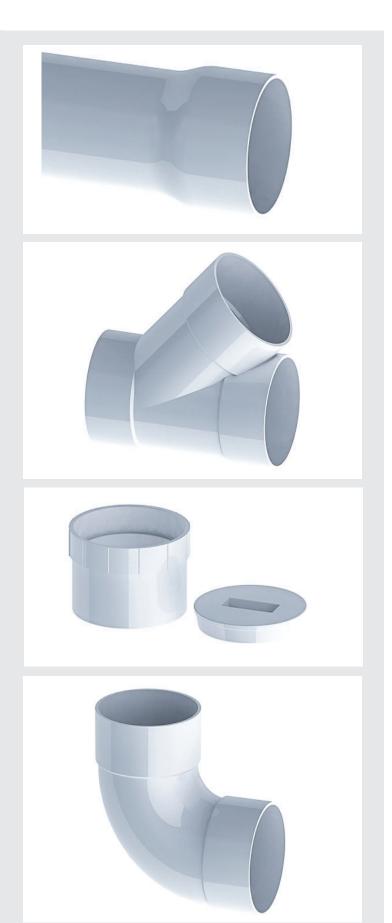

#### **ADDITIONAL COMPONENTS**

Here are a list of components you will need to install our Laundry Jet system.

You may purchase these items directly from us or from a third party.

- 6" SDR35 White Solvent Weld PVC pipe 10' x 6"
- · 6 Inch Wye
- 6 Inch 45° Elbow
- · 6 Inch Coupler
- · 6 Inch Cleanout
- 6 Inch Swept 90°
- · Cable Bundle
- · Plumber's Metal Strapping Tape
- · Clear 2 Part PVC Glue
- 1" Wood Screw
- Mount Hardware