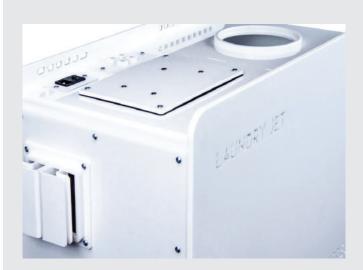

tomated cycle that allows you to simply insert clothes, towels, or bedding. The unit then transports your laundry and automatically empties it in the laundry room, making the system immediately ready for use again.

The Express handles up to 2 different port locations, one of which can be piped to a Return Unit option allowing the user to send clean and dried clothing back to a chosen bedroom or location in the home. The Express has a polished and reflective white gloss lux finish.

- Max 2 Ports
- · Compatible with the Return Unit
- Wall mounted
- Air side vent diffuser
- Standard plug 110/120V or (220/240V International)
- Compatible with Lift and Slide Ports (NOT ISense)
- Auto emptying for continuous use
- · Quiet close door as standard
- Max distance from furthest port 120ft (40m)







### Jet Pack Units







#### **SWIFT JET PACK**

Laundry Jet Swift is our entry level wall mounted model with up to 4 available ports. It's unique style, easy view Perspex rectangular viewport and stunning gloss Acrylic finish add a unique and futuristic feel to any laundry room. The Swift can utilize all styles of Laundry Jet Ports (manual or automatic).

Has an automated cycle which allows the user to insert clothes, towels, or bedding leaving the system to transport and then auto empty in the laundry room, which allows the system to be immediately used again. The Laundry Jet Swift handles up to 4 different port locations and can be installed with a Return Unit option which enables the user to send cleaned and dried clothing back to a chosen bedroom or location in the home. The Swi