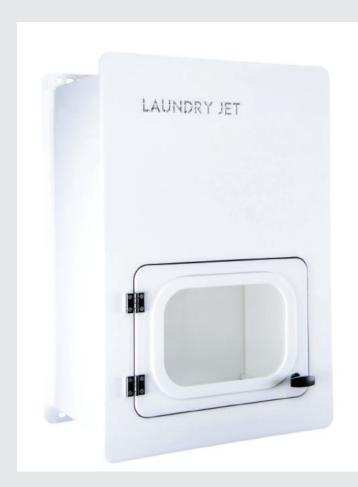

## Jet Pack Units

#### **EXPRESS JET PACK**

Introducing the Laundry Jet Express - our most affordable, entry-level wall-mounted model featuring up to two available ports. Compatible with both the Lift Port and Slide Manual Ports, it offers an automated cycle that allows you to simply insert clothes, towels, or bedding. The unit then transports your laundry and automatically empties it in the laundry room, making the system immediately ready for use again.

The Express handles up to 2 different port locations, one of which can be piped to a Return Unit option allowing the user to send clean and dried clothing back to a chosen bedroom or location in the home. The Express has a polished and reflective white gloss lux finish.

- Max 2 Ports
- · Compatible with the Return Unit
- Wall mounted
- Air side vent diffuser
- Standard plug 110/120V or (220/240V International)
- Compatible with Lift and Slide Ports (NOT ISense)
- Auto emptying for continuous use
- · Quiet close door as standard
- Max distance from furthest port 120ft (40m)