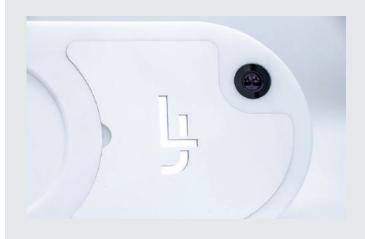

#### **ISENSE PORT**

The Laundry Jet iSense Port is our latest automatic port design. It is a fully automatic port using sensing technology for easy hands free use. It provides the simplest, easy to use, auto open, auto close functionality. Constructed of durable gloss plastic the iSense Port is simply mounted by screws to the wall, with the pipe connecting to a simple collar at the rear.

It is opened by just quickly waving your hand three times past the motion sensor (eye), thus activating the Laundry Jet System. The sensor is set to close proximity so it won't be started accidentally.

- Wall Mounted Inside bedrooms, pantries, closets, or bathrooms.
- Fully Automated port
- Wave to activate cycle
- Auto close
- Uses 6" pipe (6.25" 159 mm OD) or optionally
  International 150 mm pipe
- Return Unit compatible
- · Air noise approx. 22 Decibels (whisper quiet)