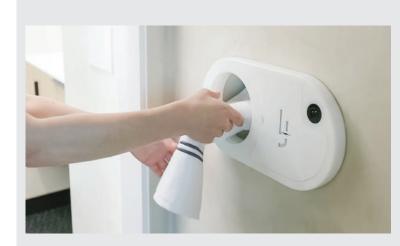

#### **ISENSE PORT**

The Laundry Jet iSense Port is our latest automatic port design. It is a fully automatic port using sensing technology for easy hands free use. It provides the simplest, easy to use, auto open, auto close functionality. Constructed of durable gloss plastic the iSense Port is simply mounted by screws to the wall, with the pipe connecting to a simple collar at the rear.

It is opened by just quickly waving your hand three times past the motion sensor (eye), thus activating the Laundry Jet System. The sensor is set to close proximity so it won't be started accidentally.

- Wall Mounted Inside bedrooms, pantries, closets, or bathrooms.
- Fully Automated port
- Wave to activate cycle
- Auto close
- Uses 6" pipe (6.25" 159 mm OD) or optionally
  International 150 mm pipe
- Return Unit compatible
- · Air noise approx. 22 Decibels (whisper quiet)