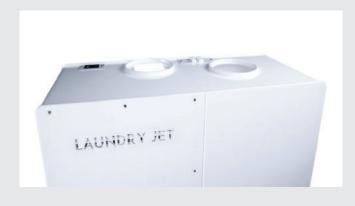

## Jet Pack Units

#### **EXPRESS JET PACK**

Introducing the Laundry Jet Express - our most affordable, entry-level wall-mounted model featuring up to two available ports. Compatible with both the Lift Port and Slide Manual Ports, it offers an automated cycle that allows you to simply insert clothes, towels, or bedding. The unit then transports your laundry and automatically empties it in the laundry room, making the system immediately ready for use again.

The Express handles up to 2 different port locations, one of which can be piped to a Return Unit option allowing the user to send clean and dried clothing back to a chosen bedroom or location in the home. The Express has a polished and reflective white gloss lux finish.

- Max 2 Ports
- · Compatible with the Return Unit
- Wall mounted
- Air side vent diffuser
- Standard plug 110/120V or (220/240V International)
- Compatible with Lift and Slide Ports (NOT ISense)
- Auto emptying for continuous use
- · Quiet close door as standard
- Max distance from furthest port 120ft (40m)