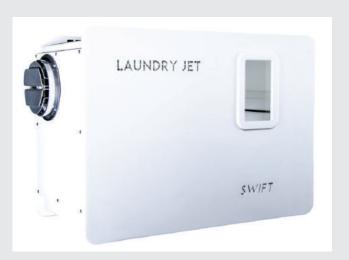

#### **SWIFT JET PACK**

Laundry Jet Swift is our entry level wall mounted model with up to 4 available ports. It's unique style, easy view Perspex rectangular viewport and stunning gloss Acrylic finish add a unique and futuristic feel to any laundry room. The Swift can utilize all styles of Laundry Jet Ports (manual or automatic).

Has an automated cycle which allows the user to insert clothes, towels, or bedding leaving the system to transport and then auto empty in the laundry room, which allows the system to be immediately used again. The Laundry Jet Swift handles up to 4 different port locations and can be installed with a Return Unit option which enables the user to send cleaned and dried clothing back to a chosen bedroom or location in the home. The Swift has a polished and reflective gloss finish.

- · Wall-Mount high gloss white acrylic finish
- Standard US plug 110v International option (220/240v)
- Auto close catch door
- · Auto emptying for continuous use
- Automatic timed cycle completion and reset
- Uses 6" pipe (159 mm OD)(150mm pipe connection possible on request)
- Maximum number of ports 4
- Max distance from furthest port 200ft (60m)
- · Uses both Manual Slide, and iSense Ports