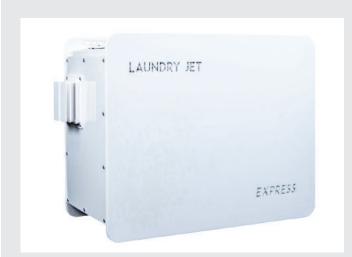

#### **EXPRESS JET PACK**

Introducing the Laundry Jet Express - our most affordable, entry-level wall-mounted model featuring up to two available ports. Compatible with both the Lift Port and Slide Manual Ports, it offers an automated cycle that allows you to simply insert clothes, towels, or bedding. The unit then transports your laundry and automatically empties it in the laundry room, making the system immediately ready for use again.

The Express handles up to 2 different port locations, one of which can be piped to a Return Unit option allowing the user to send clean and dried clothing back to a chosen bedroom or location in the home. The Express has a polished and reflective white gloss lux finish.

- Max 2 Ports
- · Compatible with the Return Unit
- Wall mounted
- Air side vent diffuser
- Standard plug 110/120V or (220/240V International)
- Compatible with Lift and Slide Ports (NOT ISense)
- Auto emptying for continuous use
- · Quiet close door as standard
- Max distance from furthest port 120ft (40m)