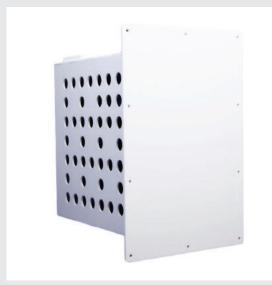

#### **PLUS INSERT JET PACK**

The Laundry Jet Plus integrates seamlessly into any custom laundry room design and is our top of the range model in terms of custom style, capacity and number of ports. The Plus **installs inside your own custom cabinetry** to maintain the overall aesthetic in your laundry room while adding the maximum benefit the Laundry Jet technology.

The Plus can utilize both styles of Laundry Jet Ports (manual or Automatic) and has an automated cycle which allows the user to insert the clothes, towels, or bedding and walk away leaving it immediately ready to be used again. The Laundry Jet Plus is the highest capacity model and handles up to 8 different locations and can be installed with a Return Unit Option which enables the user to send cleaned and dried clothing back to a chosen bedroom or location in the home. The Plus has a polished and reflective gloss finish.

- · Wall Mounted Inside your Custom Cabinet
- Standard plug 110 v
- · International option (220/240v)
- Auto emptying for continuous use
- Auto timer shut off. Installer adjustable 10-24 seconds depending on distance from furthest port)
- Uses 6" pipe (6.25" 159 mm OD)
- · Maximum number of ports 8
- · Max distance from furthest port 200ft (60m)
- · Uses both Slide and iSense ports