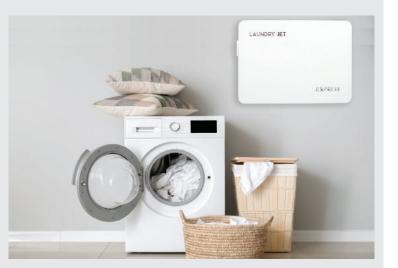

#### **EXPRESS JET PACK**

Introducing the Laundry Jet Express - our most affordable, entry-level wall-mounted model featuring up to two available ports. Compatible with both the Lift Port and Slide Manual Ports, it offers an automated cycle that allows you to simply insert clothes, towels, or bedding. The unit then transports your laundry and automatically empties it in the laundry room, making the system immediately ready for use again.

The Express handles up to 2 different port locations, one of which can be piped to a Return Unit option allowing the user to send clean and dried clothing back to a chosen bedroom or location in the home. The Express has a polished and reflective white gloss lux finish.

- Max 2 Ports
- · Compatible with the Return Unit
- Wall mounted
- Air side vent diffuser
- Standard plug 110/120V or (220/240V International)
- Compatible with Lift and Slide Ports (NOT ISense)
- Auto emptying for continuous use
- · Quiet close door as standard
- Max distance from furthest port 120ft (40m)