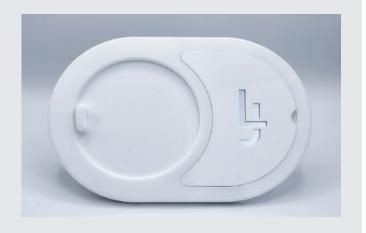

#### **SLIDE PORT**

The Laundry Jet Slide Port is our latest manual port design. It is aimed as a economic port while still retaining the functionality and style of the Laundry Jet brand and matches perfectly with modern design. It provides the simplest, easy to use, manual open functionality. Constructed of durable plastic, the Slide Port is simply mounted by screws, to the wall. It is opened by just sliding the port door open, activating the Laundry Jet system.

It can be installed in 4 different orientations depending on your desired location giving maximum flexibility. For example you can install it to open to the left because of a door jam on the right and vice a versa, including up and down if required for maximum design and installation flexibility. Once opened, the dirty laundry, bed sheets and even damp towels are simply fed into the now open port and drawn away to the laundry room. Once the user has fed the last item and the cycle has finished, they can gently slide the door closed ready for the next use.

- Wall Mounted Inside bedrooms, pantries, closets, or bathrooms.
- · Slide to activate cycle
- Manual close
- Two handed laundry feeding
- Uses 6" pipe (6.25" 159 mm OD) or optionally
  International 150 mm pipe
- · Return Unit compatible
- · Air noise approx. 22 Decibels (whisper quiet)