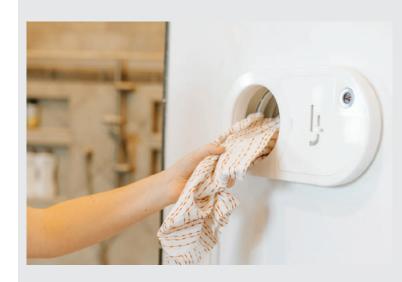

#### **ISENSE PORT**

The Laundry Jet iSense Port is our latest automatic port design. It is a fully automatic port using sensing technology for easy hands free use. It provides the simplest, easy to use, auto open, auto close functionality. Constructed of durable gloss plastic the iSense Port is simply mounted by screws to the wall, with the pipe connecting to a simple collar at the rear.

It is opened by just quickly waving your hand three times past the motion sensor (eye), thus activating the Laundry Jet System. The sensor is set to close proximity so it won't be started accidentally.

#### **SLIDE PORT**

The Laundry Jet Slide Port is our latest manual port design. It is aimed as a economic port while still retaining the functionality and style of the Laundry Jet brand and matches perfectly with modern design. It provides the simplest, easy to use, manual open functionality. Constructed of durable plastic, the Slide Port is simply mounted by screws, to the wall. It is opened by just sliding the port door open, activating the Laundry Jet system.