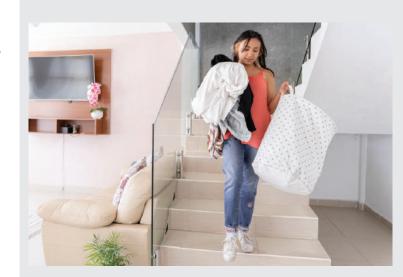

## Transport laundry from any room on any floor

Say goodbye to the hassle of carrying heavy, awkward laundry baskets up and down the stairs. Our innovative laundry system automatically empties your laundry upon arrival in the laundry room. It effortlessly moves both dirty and clean laundry between multiple floors, saving you time and energy.

#### Time saving convenience

Dirty laundry can be deposited from any room with a port, eliminating the need to carry laundry baskets around the house. Skip collecting laundry and hauling it downstairs. Just toss it in the wall port and it gets whisked away.