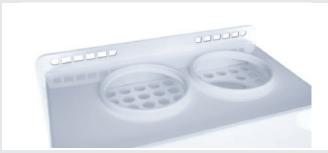

#### **RETURN UNIT**

All systems are compatible with the Return Unit. The Return Unit can be installed in a bedroom, closet, or other room where the user desires clean laundry to be returned to. After the laundry is cleaned, open the port in the laundry room, feed clean laundry into the open port, and clean laundry will be transported to the Return Unit. The clean laundry is transported through a separate pipe than the one used to bring the dirty laundry to the laundry room, this helps keep clean laundry clean. The Return Unit is a great feature to add to any home to create a closed circuit laundry system for transporting laundry to and from the laundry room.

#### **FEATURES**

- Wall Mounted Inside your chosen bedroom or ironing location
- · Can also be put in a custom cabinet if required
- · No power required
- Manual emptying
- Uses 6" pipe (6.25" 159 mm OD)
- Maximum number of ports 1 (located in the laundry room)
- Max distance from furthest port 80ft (25m)
- Uses Lift, iSlide and automatic iSense ports (purchased separately)