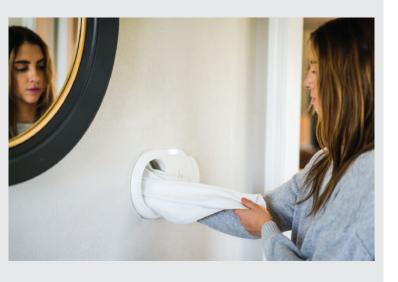

# A great way to encourage children of all ages to help do laundry.

Ports can be placed at any height in areas like bedrooms, bathrooms and closets. Designed to transport laundry only as cellphones, keys and toys are too dense to move easily through the system.

#### Time saving convenience

Dirty laundry can be deposited from any room with a port, eliminating the need to carry laundry baskets around the house. Skip collecting laundry and hauling it downstairs. Just toss it in the wall port and it gets whisked away.

## Regular plug and it won't take your watch wallet or kids toys

Laundry jet uses standard home power (110V) or 220 (International) plug avoiding the need for additional power or cabling. Due to a tight turn just after the narrower than pipe port opening, the Laundry Jet will only take light, high volume items like clothing, bedsheets towels and linens.