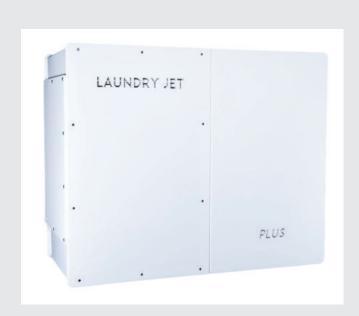

#### **PLUS INSERT JET PACK**

The Laundry Jet Plus integrates seamlessly into any custom laundry room design and is our top of the range model in terms of custom style, capacity and number of ports. The Plus **installs inside your own custom cabinetry** to maintain the overall aesthetic in your laundry room while adding the maximum benefit the Laundry Jet technology.

The Plus can utilize both styles of Laundry Jet Ports (manual or Automatic) and has an automated cycle which allows the user to insert the clothes, towels, or bedding and walk away leaving it immediately ready to be used again. The Laundry Jet Plus is the highest capacity model and handles up to 8 different locations and can be installed with a Return Unit Option which enables the user to send cleaned and dried clothing back to a chosen bedroom or location in the home. The Plus has a polished and reflective gloss finish.

- · Wall Mounted Inside your Custom Cabinet
- Standard plug 110 v
- · International option (220/240v)
- Auto emptying for continuous use
- Auto timer shut off. Installer adjustable 10-24 seconds depending on distance from furthest port)
- Uses 6" pipe (6.25" 159 mm OD)
- · Maximum number of ports 8
- · Max distance from furthest port 200ft (60m)
- · Uses both Slide and iSense ports