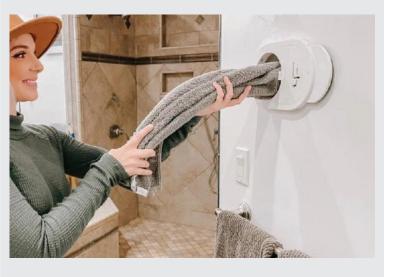

#### **ISENSE PORT**

The Laundry Jet iSense Port is our latest automatic port design. It is a fully automatic port using sensing technology for easy hands free use. It provides the simplest, easy to use, auto open, auto close functionality. Constructed of durable gloss plastic the iSense Port is simply mounted by screws to the wall, with the pipe connecting to a simple collar at the rear.

It is opened by just quickly waving your hand three times past the motion sensor (eye), thus activating the Laundry Jet System. The sensor is set to close proximity so it won't be started accidentally.

- Wall Mounted Inside bedrooms, pantries, closets, or bathrooms.
- Fully Automated port
- Wave to activate cycle
- Auto close
- Uses 6" pipe (6.25" 159 mm OD) or optionally
  International 150 mm pipe
- Return Unit compatible
- · Air noise approx. 22 Decibels (whisper quiet)