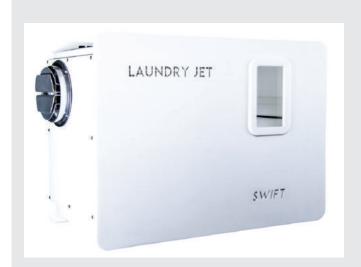

#### **SWIFT JET PACK**

Laundry Jet Swift is our entry level wall mounted model with up to 4 available ports. It's unique style, easy view Perspex rectangular viewport and stunning gloss Acrylic finish add a unique and futuristic feel to any laundry room. The Swift can utilize all styles of Laundry Jet Ports (manual or automatic).

Has an automated cycle which allows the user to insert clothes, towels, or bedding leaving the system to transport and then auto empty in the laundry room, which allows the system to be immediately used again. The Laundry Jet Swift handles up to 4 different port locations and can be installed with a Return Unit option which enables the user to send cleaned and dried clothing back to a chosen bedroom or location in the home. The Swift has a polished and reflective gloss finish.

- · Wall-Mount high gloss white acrylic finish
- Standard US plug 110v International option (220/240v)
- Auto close catch door
- · Auto emptying for continuous use
- Automatic timed cycle completion and reset
- Uses 6" pipe (159 mm OD)(150mm pipe connection possible on request)
- Maximum number of ports 4
- Max distance from furthest port 200ft (60m)
- · Uses both Manual Slide, and iSense Ports