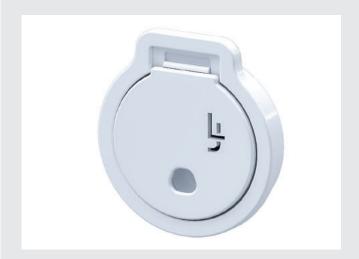

#### **ISENSE PORT**

The Laundry Jet iSense Port is our latest automatic port design. It is a fully automatic port using sensing technology for easy hands free use. It provides the simplest, easy to use, auto open, auto close functionality. Constructed of durable gloss plastic the iSense Port is simply mounted by screws to the wall, with the pipe connecting to a simple collar at the rear.

It is opened by just quickly waving your hand three times past the motion sensor (eye), thus activating the Laundry Jet System. The sensor is set to close proximity so it won't be started accidentally.

- Wall Mounted Inside bedrooms, pantries, closets, or bathrooms.
- Fully Automated port
- Wave to activate cycle
- Auto close
- Uses 6" pipe (6.25" 159 mm OD) or optionally
  International 150 mm pipe
- Return Unit compatible
- · Air noise approx. 22 Decibels (whisper quiet)