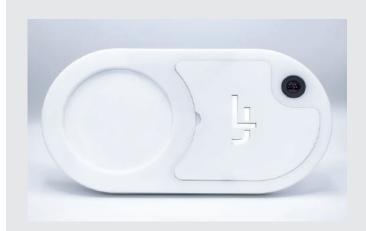

#### **ISENSE PORT**

The Laundry Jet iSense Port is our latest automatic port design. It is a fully automatic port using sensing technology for easy hands free use. It provides the simplest, easy to use, auto open, auto close functionality. Constructed of durable gloss plastic the iSense Port is simply mounted by screws to the wall, with the pipe connecting to a simple collar at the rear.

It is opened by just quickly waving your hand three times past the motion sensor (eye), thus activating the Laundry Jet System. The sensor is set to close proximity so it won't be started accidentally.

- Wall Mounted Inside bedrooms, pantries, closets, or bathrooms.
- Fully Automated port
- Wave to activate cycle
- Auto close
- Uses 6" pipe (6.25" 159 mm OD) or optionally
  International 150 mm pipe
- Return Unit compatible
- · Air noise approx. 22 Decibels (whisper quiet)