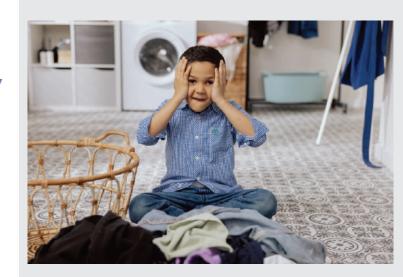

# A great way to encourage children of all ages to help do laundry.

Ports can be placed at any height in areas like bedrooms, bathrooms and closets. Designed to transport laundry only as cellphones, keys and toys are too dense to move easily through the system.

## Regular plug and it won't take your watch wallet or kids toys

Laundry jet uses standard home power (110V) or 220 (International) plug avoiding the need for additional power or cabling. Due to a tight turn just after the narrower than pipe port opening, the Laundry Jet will only take light, high volume items like clothing, bedsheets towels and linens.