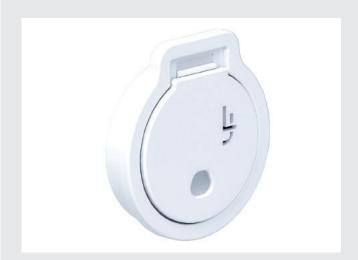

#### **ISENSE PORT**

The Laundry Jet iSense Port is our latest automatic port design. It is a fully automatic port using sensing technology for easy hands free use. It provides the simplest, easy to use, auto open, auto close functionality. Constructed of durable gloss plastic the iSense Port is simply mounted by screws to the wall, with the pipe connecting to a simple collar at the rear.

It is opened by just quickly waving your hand three times past the motion sensor (eye), thus activating the Laundry Jet System. The sensor is set to close proximity so it won't be started accidentally.

- Wall Mounted Inside bedrooms, pantries, closets, or bathrooms.
- Fully Automated port
- Wave to activate cycle
- Auto close
- Uses 6" pipe (6.25" 159 mm OD) or optionally
  International 150 mm pipe
- Return Unit compatible
- · Air noise approx. 22 Decibels (whisper quiet)