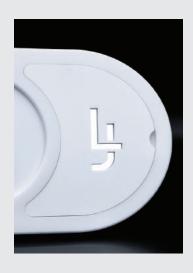

#### **ISENSE PORT**

The Laundry Jet iSense Port is our latest automatic port design. It is a fully automatic port using sensing technology for easy hands free use. It provides the simplest, easy to use, auto open, auto close functionality. Constructed of durable gloss plastic the iSense Port is simply mounted by screws to the wall, with the pipe connecting to a simple collar at the rear.

It is opened by just quickly waving your hand three times past the motion sensor (eye), thus activating the Laundry Jet System. The sensor is set to close proximity so it won't be started accidentally.

- Wall Mounted Inside bedrooms, pantries, closets, or bathrooms.
- Fully Automated port
- Wave to activate cycle
- Auto close
- Uses 6" pipe (6.25" 159 mm OD) or optionally
  International 150 mm pipe
- Return Unit compatible
- · Air noise approx. 22 Decibels (whisper quiet)