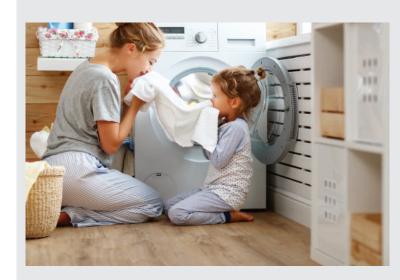

# A great way to encourage children of all ages to help do laundry.

Ports can be placed at any height in areas like bedrooms, bathrooms and closets. Designed to transport laundry only as cellphones, keys and toys are too dense to move easily through the system.

## Perfect solution for the physically impaired or elderly persons.

Not only does this solution add convenience to your daily routine, but it also enhances safety and independence, especially for the physically impaired or elderly. Embrace a smarter, easier way to manage your laundry and enjoy the freedom of a home where laundry practically does itself!