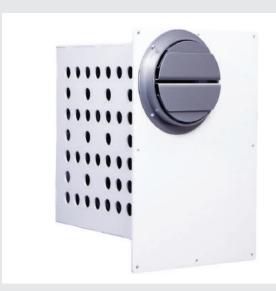

#### **ISENSE PORT**

The Laundry Jet iSense Port is our latest automatic port design. It is a fully automatic port using sensing technology for easy hands free use. It provides the simplest, easy to use, auto open, auto close functionality. Constructed of durable gloss plastic the iSense Port is simply mounted by screws to the wall, with the pipe connecting to a simple collar at the rear.

It is opened by just quickly waving your hand three times past the motion sensor (eye), thus activating the Laundry Jet System. The sensor is set to close proximity so it won't be started accidentally.

- Wall Mounted Inside bedrooms, pantries, closets, or bathrooms.
- Fully Automated port
- Wave to activate cycle
- Auto close
- Uses 6" pipe (6.25" 159 mm OD) or optionally
  International 150 mm pipe
- Return Unit compatible
- · Air noise approx. 22 Decibels (whisper quiet)