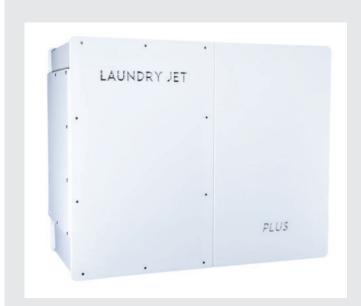

#### **PLUS INSERT JET PACK**

The Laundry Jet Plus integrates seamlessly into any custom laundry room design and is our top of the range model in terms of custom style, capacity and number of ports. The Plus **installs inside your own custom cabinetry** to maintain the overall aesthetic in your laundry room while adding the maximum benefit the Laundry Jet technology.

The Plus can utilize both styles of Laundry Jet Ports (manual or Automatic) and has an automated cycle which allows the user to insert the clothes, towels, or bedding and walk away leaving it immediately ready to be used again. The Laundry Jet Plus is the highest capacity model and handles up to 8 different locations and can be installed with a Return Unit Option which enables the user to send cleaned and dried clothing back to a chosen bedroom or location in the home. The Plus has a polished and reflective gloss finish.