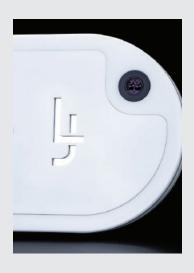

#### **ISENSE PORT**

The Laundry Jet iSense Port is our latest automatic port design. It is a fully automatic port using sensing technology for easy hands free use. It provides the simplest, easy to use, auto open, auto close functionality. Constructed of durable gloss plastic the iSense Port is simply mounted by screws to the wall, with the pipe connecting to a simple collar at the rear.

It is opened by just quickly waving your hand three times past the motion sensor (eye), thus activating the Laundry Jet System. The sensor is set to close proximity so it won't be started accidentally.

- Wall Mounted Inside bedrooms, pantries, closets, or bathrooms.
- Fully Automated port
- Wave to activate cycle
- Auto close
- Uses 6" pipe (6.25" 159 mm OD) or optionally
  International 150 mm pipe
- Return Unit compatible
- · Air noise approx. 22 Decibels (whisper quiet)