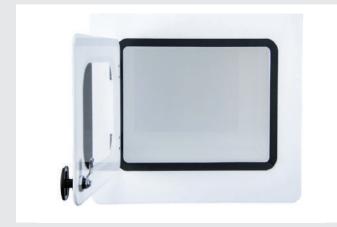

#### **SWIFT JET PACK**

Laundry Jet Swift is our entry level wall mounted model with up to 4 available ports. It's unique style, easy view Perspex rectangular viewport and stunning gloss Acrylic finish add a unique and futuristic feel to any laundry room. The Swift can utilize all styles of Laundry Jet Ports (manual or automatic).

Has an automated cycle which allows the user to insert clothes, towels, or bedding leaving the system to transport and then auto empty in the laundry room, which allows the system to be immediately used again. The Laundry Jet Swift handles up to 4 different port locations and can be installed with a Return Unit option which enables the user to send cleaned and dried clothing back to a chosen bedroom or location in the home. The Swift has a polished and reflective gloss finish.

- · Wall-Mount high gloss white acrylic finish
- Standard US plug 110v International option (220/240v)
- Auto close catch door
- · Auto emptying for continuous use
- Automatic timed cycle completion and reset
- Uses 6" pipe (159 mm OD)(150mm pipe connection possible on request)
- Maximum number of ports 4
- Max distance from furthest port 200ft (60m)
- · Uses both Manual Slide, and iSense Ports