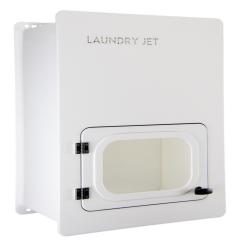

## Return Unit

The Laundry Jet XP Return unit is the must-have option for any home wanting to totally close the circle on laundry transport to and from the laundry room. Send clean and dried items back to the room most appropriate for receiving them. Especially useful if your bedrooms are upstairs and your laundry room is on a lower floor.

Install a port in your Laundry room, install the Return Unit in the chosen bedroom, pipe in and enjoy dirty laundry delivery from bedrooms to laundry room and clean and dry laundry delivery from the laundry room back to the chosen bedroom. With a capacity of up to half a Standard US drier load the small unit is also available in the larger standard size if you need to transport full drier loads

White plastic high gloss finish.

Capacity - Standard US drier half load

Uses 6" PVC SDR sched 35 pipe

Compatible with all Laundry Jet Units and Ports

Max distance from furthest port 200ft

Weight 40 lbs (18kg)