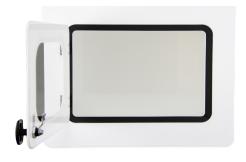

## Return Unit

The Laundry Jet XP Return unit is the must-have option for any home wanting to totally close the circle on laundry transport to and from the laundry room. Send clean and dried items back to the room most appropriate for receiving them. Especially useful if your bedrooms are upstairs and your laundry room is on a lower floor.

Install a port in your Laundry room, install the Return Unit in the chosen bedroom, pipe in and enjoy dirty laundry delivery from bedrooms to laundry room and clean and dry laundry delivery from the laundry room back to the chosen bedroom. With a capacity of up to half a Standard US drier load the small unit is also available in the larger standard size if you need to transport full drier loads