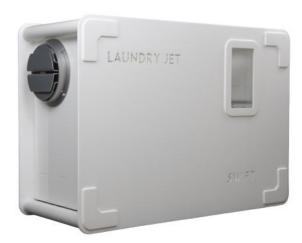

## **DATA SHEET**

Laundry Jet Swift is our entry level wall mounted model with up to 3 available ports. It's unique style, easy view Perspex rectangular viewport and stunning gloss Acrylic finish add a unique and futuristic feel to any laundry room. The Swift can utilize all styles of Laundry Jet Ports (manual or automatic) and has an automated cycle which allows the user to insert clothes, towels, or bedding leaving the Swift to transport and then auto empty in the laundry room, which allows the system to be immediately used again. The Laundry Jet Swift handles up to 3 different port locations and can be installed with a Return Unit option which enables the user to send cleaned and dried clothing back to a chosen bedroom or location in the home. The Swift has a polished and reflective gloss finish and is a high-end ergonomic appliance which adds technology, automation, and value to any home.

## **Tech Data**

Max 3 Ports

Wall mounted

View Port

Standard plug 110 v or (220/240 International)

Amps 13

Auto emptying for continuous use

Airflow CFM 1000