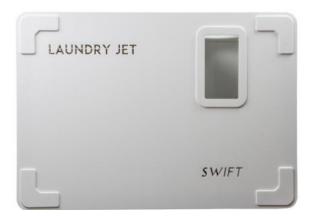

## **DATA SHEET**

Laundry Jet Swift is our entry level wall mounted model with up to 3 available ports. It's unique style, easy view Perspex rectangular viewport and stunning gloss Acrylic finish add a unique and futuristic feel to any laundry room. The Swift can utilize all styles of Laundry Jet Ports (manual or automatic) and has an automated cycle which allows the user to insert clothes, towels, or bedding leaving the Swift to transport and then auto empty in the laundry room, which allows the system to be immediately used again. The Laundry Jet Swift handles up to 3 different port locations and can be installed with a Return Unit option which enables the user to send cleaned and dried clothing back to a chosen bedroom or location in the home. The Swift has a polished and reflective gloss finish and is a high-end ergonomic appliance which adds technology, automation, and value to any home.

## **Tech Data**

Max 3 Ports

Wall mounted

View Port

Standard plug 110 v or (220/240 International)

Amps 13

Auto emptying for continuous use

Airflow CFM 1000