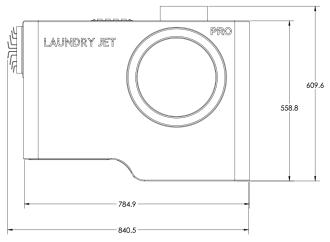

## **Tech Data**

Max 6 Ports

Wall mounted

View Port

Standard plug 220-240v International

Amps 13

Auto emptying for continuous use

Airflow CFM 1000 (28m3/min)