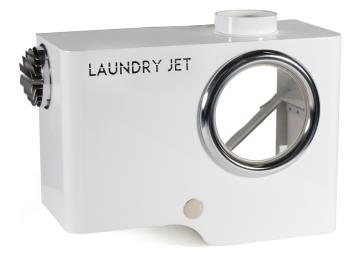

## LAUNDRY JET

DATA SHEET International

Laundry Jet Pro is our showpiece wall mounted model with up to 6 available ports. Its flowing style and easy access glass viewport add a technical feel to any laundry room. The Pro can utilize all styles of Laundry Jet Ports (manual or automatic) and has an automated cycle which allows the user to insert clothes, towels, or bedding leaving the Pro to transport and then auto empty in the laundry room, which allows the system to be immediately used again. The Laundry Jet Pro handles up to 6 different locations and can be installed with a Return Unit option which enables the user to send cleaned and dried clothing back to a chosen bedroom or location in the home. The Pro is a high-end ergonomic appliance which adds technology, automation, and value to any home.