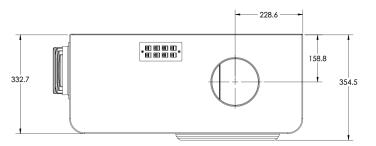

## **Tech Data**

Max 6 Ports

Wall mounted

View Port

Standard plug 220-240v International

Amps 13

Auto emptying for continuous use

Airflow CFM 1000 (28m3/min)