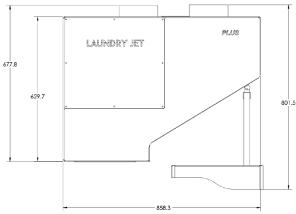

Weight 92 lbs (40kg)

3 year warranty

Must be installed by certified installer

Installer online certification course at

https://www.proprofs.com/quiz-school/story.php?title=mtgynjy5nq9mb9