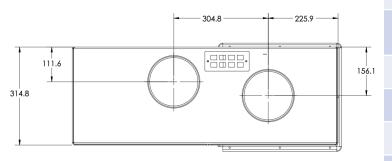

## **Tech Data**

Max 8 Ports

In Cabinet

Standard plug 220-240v International

Amps 13

Auto emptying for continuous use

Airflow CFM 1000 (28m3/min)

Speed approx. 35 mph (56 kmh)

60 decibels at Laundry room

22 DB at port (whisper quiet)

Auto Timer shut off

Uses 6" (159 mm) PVC SDR sched 35 pipe

Compatible with the Laundry Jet Return Unit

Max distance from furthest port 200ft (60m)

Vertical exhaust for reduced Db's