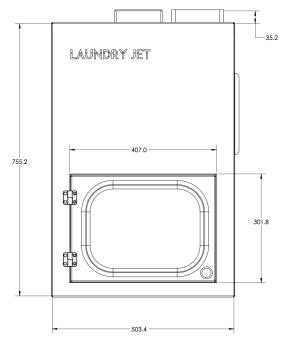

Dimensions in mm

| Tech   | Data                                                                    |
|--------|-------------------------------------------------------------------------|
| Max 2  | L port                                                                  |
| Wall   | Mount                                                                   |
| No Po  | ower required                                                           |
| Interd | cepts system airflow with in and out connections                        |
| Manu   | ial empty                                                               |
| Airflo | w from (LJ Plus or Pro) CFM 1000                                        |
| Speed  | d approx. 35 mph                                                        |
| 40 DE  | 3                                                                       |
| Auto   | Timer shut off                                                          |
| Uses   | 6" PVC SDR sched 35 pipe                                                |
| Comp   | patible with all Laundry Jet Units and Ports                            |
| Max    | distance from furthest port 200ft                                       |
| Weig   | ht 60 lbs (27kg)                                                        |
| 3 yea  | r warranty                                                              |
| Must   | be installed by certified installer                                     |
| Instal | ler online certification course at                                      |
|        | https://www.proprofs.com/quiz-<br>school/story.php?title=mtgynjy5nq9mb9 |